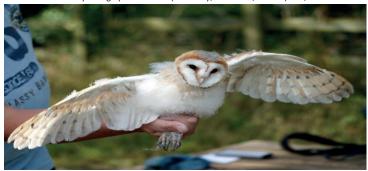

At about 7 weeks old - each chick is hatched 3 days apart, I had them ringed by a BTO ringer. This was an opportunity to view them closely and I was joined by some of the locals who learnt a bit about them.

I started observing and photographing the owls and when the owlets started to fledge, I used hides and lights. I've done this carefully many times over the years and they are not bothered or affected. The important thing is to keep your distance and be very discrete. The owlets start by getting to the hole and then onto the ledge flexing their wings. After a few days they will start to jump on top of the box and then onto branches. Then they will take a short flight — on a wing and a prayer! It is often crash and burn at this stage, but they usually manage to get back to the box eventually, you have to leave them to do it if they can. It is often worrying as you become more attached to them, only the odd occasion in the past I have had to catch them and put them back in the box. I try to provide perches and suitable branches to aid them. As each owlet is 3 days different in age, all this happens over a period of time and stages.