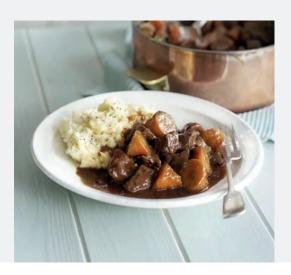

#### Beef & stout stew with carrots

Sweet, slow-cooked melty carrots and beautifully tender meat, this dish is comfort in a pot

#### **Ingredients**

- 2 tbsp vegetable oil
- 1kg stewing beef, cut into large chunks
- 1 onion, roughly chopped
- 10 carrots, cut into large chunks
- 2 tbsp plain flour
- 500ml can stout
- 1 beef stock cube
- · pinch of sugar
- 3 bay leaves
- big thyme sprig
- Creamy parsnip mash, to serve (see recipe below)

#### STEP 1

Heat oven to 160C/140C fan/gas 3. Heat the oil in large, lidded casserole dish, brown the meat really well in batches, then set aside. Add the onion and carrots to the dish, give them a good browning, then scatter over the flour and stir. Tip the meat and any juices back into the dish and give it all a good stir. Pour over the stout and crumble in the stock cube. Season the stew with salt, pepper, and a pinch of sugar. Tuck in the herbs and bring everything to a simmer.

#### • STEP 2

Cover with a lid and place in the oven for about  $2\frac{1}{2}$  hrs until the meat is really tender. The stew can now be chilled and frozen for up to 3 months – defrost completely before reheating until piping hot. Leave the stew to settle a little, then serve with Creamy parsnip mash for a true celebration of winter vegetables.