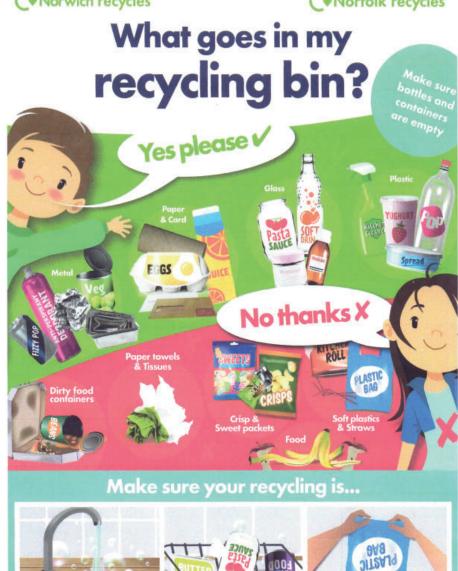

good stir. Pour over the stout and crumble in the stock cube. Season the stew with salt, pepper, and a pinch of sugar. Tuck in the herbs and bring everything to a simmer.

#### • STEP 2

Cover with a lid and place in the oven for about  $2\frac{1}{2}$  hrs until the meat is really tender. The stew can now be chilled and frozen for up to 3 months – defrost completely before reheating until piping hot. Leave the stew to settle a little, then serve with Creamy parsnip mash for a true celebration of winter vegetables.

#### RECIPE TIPS CREAMY PARSNIP MASH

Boil 900g potatoes with 3 peeled, chopped parsnips for 15 mins until tender. Drain well, then mash with a large knob of butter and 4 tbsp crème fraîche or double cream. Season with salt and pepper and serve piping hot.









Not in bags



www.norfolkrecycles.com



### FREE JET WASH & HEALTH CHECK

WITH EVERY TANK EMPTY\*
SIMPLY QUOTE 'CJBWASH'

CONTRACTING SERVICES 07887 407113 cjbcontractingservices@gmail.com

**SPECIALISTS IN** 

## SEPTIC TANK EMPTYING & MAINTENANCE

\*Terms & Conditions Apply. For limited time only. Ask for full details





#### We're the brains behind your drains

From unblocking sinks and toilets that won't drain properly to overflowing gutters and smelly drains. You can trust Metro Rod Norwich to solve your drainage problem.

#### **Our Services**









& ion



Septic Tank



Emergency

#### Need your Septic Tank emptied?

- Quick and Easy Booking
- Available as soon as tomorrow
- Free tank health check
- Experienced drainage engineers



0800 66 88 00 metrorod.co.uk

#### Hapton Meadow: Phas