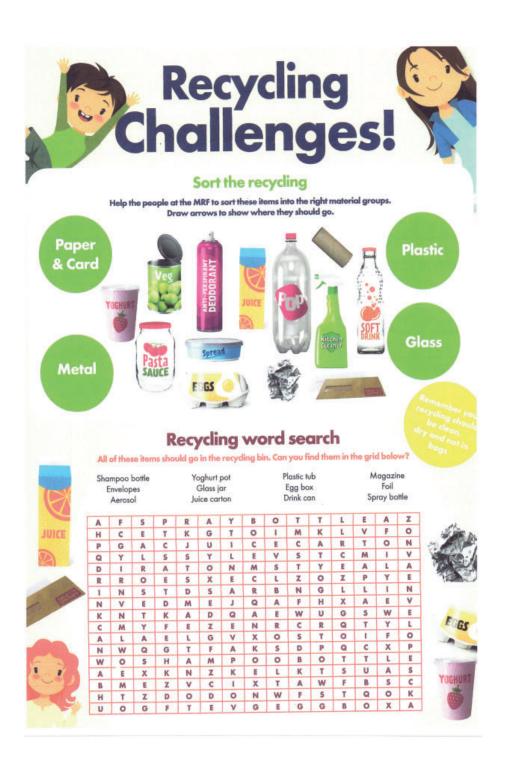

There is also a recycling quiz included for the children to enjoy and learn about recycling at the same time.

We also look forward to receiving your entries to the photo competition ready to be judged in early November so we can get the Christmas cards design out for you all to see