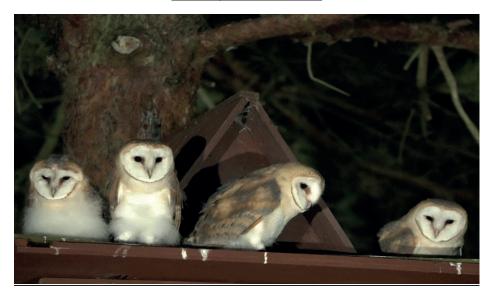

HELEN LAWSON: SECRETARY 01508 530055

Then in early June a couple of locals, Greg, and Sue, told me they had heard noises from one of the boxes. On their description it sounded like the owlets.

It was! So, under a monitoring license, I ascertained there were four chicks. Unusual number but not unheard of, I've had two broods of four elsewhere. They seemed healthy and there was obviously plenty of food around. I set up cameras to monitor and safeguard the nest.

At about 7 weeks old - each chick is hatched 3 days apart, I had them ringed by a BTO ringer. This was an opportunity to view them closely and I was joined by some of the locals who learnt a bit about them.

I started observing and photographing the owls and when the owlets started to fledge, I used hides and lights. I've done this carefully many times over the years and they are not bothered or affected. The important thing is to keep your distance and be very discrete. The owlets start by getting to the hole and then onto the ledge flexing their wings. After a few days they will start to jump on top of the box and then onto branches. Then they will take a short flight — on a wing and a prayer! It is often crash and burn at this stage, but they usually manage to get back to the box eventually, you have to leave them to do it if they can. It is often worrying as you become more attached to them, only the odd occasion in the past I have had to catch them and put them back in the box. I try to provide perches and suitable branches to aid them. As each owlet is 3 days different in age, all this happens over a period of time and stages.