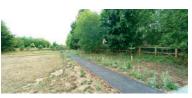

Work on the cabin continues at pace and now it's time for us to turn our attentions to the field itself. To that end, we will shortly begin work on two distinct areas – one at the bottom and one at the top. We have already planted some

walnut trees, which have an historic connection to the area.

At the bottom of the field (where the grass has been disturbed for the works that have taken place on the cabin and path) we will soon begin clearing some of the trees near the fence and preparing the ground for wildflower seeds to be

sown. This will run along the length of the fence and turn at a right-angle to continue right up to the cabin.

shoe shape, which will also be sown with wildflowers. What's more, this will be an area for contemplation with benches for seating and some sensory elements included.