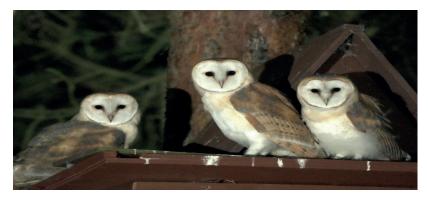

HELEN LAWSON: SECRETARY 01508 530055

Then in early June a couple of locals, Greg, and Sue, told me they had heard noises from one of the boxes. On their description it sounded like the owlets.

It was! So, under a monitoring license, I ascertained there were four chicks. Unusual number but not unheard of, I've had two broods of four elsewhere. They seemed healthy and there was obviously plenty of food around. I set up cameras to monitor and safeguard the nest.

At about 7 weeks old - each chick is hatched 3 days apart, I had them ringed by a BTO ringer. This was an opportunity to view them closely and I was joined by some of the locals who learnt a bit about them.

I started observing and photographing the owls and when the owlets started to fledge, I used hides and lights. I've done this carefully many times over the years and they are not bothered or affected. The important thing is to keep your distance and be very discrete. The owlets start by getting to the hole and then onto the ledge flexing their wings. After a few days they will start to jump on top of the box and then onto branches. Then they will take a short flight — on a wing and a prayer! It is often crash and burn at this stage, but they usually manage to get back to the box eventually, you have to leave them to do it if they can. It is often worrying as you become more attached to them, only the odd occasion in the past I have had to catch them and put them back in the box. I try to provide perches and suitable branches to aid them. As each owlet is 3 days different in age, all this happens over a period of time and stages.