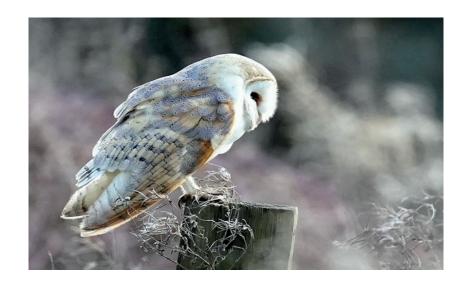

## **Tharston and Hapton Photographic Competition**

The Photographic competition was a great success and the judges chose 5 photos of various scenes from around Tharston and Hapton villages and these are available to purchase as a set of 5 to use as Christmas cards or just notelets at just £6 per set of five including envelope and plastic envelope to keep them in the best condition.

A snowy Hapton Church taken by Jenna Goodall-Browne

Barbara Ives took this picture of a 6-week-old fawn muntjac. Taken in Barbara's garden on 24 September under a conifer tree along my driveway

The final 2 pictures were sent in by Hapton resident Simon Hurwitz and are of an owl in a snowy setting and a wonderful picture of a robin both were taken in Hapton and show the wonderful wildlife in the village. These form the final 2 pictures in the set of 5 that you can purchase as detailed on the front page of this article