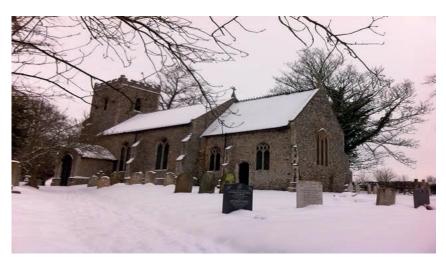

## **Tharston and Hapton Photographic Competition**

The Photographic competition was a great success and the judges chose 5 photos of various scenes from around Tharston and Hapton villages and these are available to purchase as a set of 5 to use as Christmas cards or just notelets at just £6 per set of five including envelope and plastic envelope to keep them in the best condition.

A snowy Hapton Church taken by Jenna Goodall-Browne

Barbara Ives took this picture of a 6-week-old fawn muntjac. Taken in Barbara's garden on 24 September under a conifer tree along my driveway

The final 2 pictures were sent in by Hapton resident Simon Hurwitz and are of an owl in a snowy setting and a wonderful picture of a robin both were taken in Hapton and show the wonderful wildlife in the village. These form the final 2 pictures in the set of 5 that you can purchase as detailed on the front page of this article