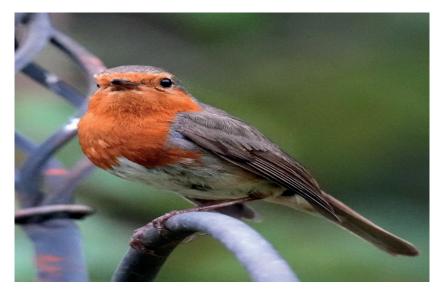

## **Tharston and Hapton Photographic Competition**

The Photographic competition was a great success and the judges chose 5 photos of various scenes from around Tharston and Hapton villages and these are available to purchase as a set of 5 to use as Christmas cards or just notelets at just £6 per set of five including envelope and plastic envelope to keep them in the best condition.

A snowy Hapton Church taken by Jenna Goodall-Browne

Barbara Ives took this picture of a 6-week-old fawn muntjac. Taken in Barbara's garden on 24 September under a conifer tree along my driveway

The final 2 pictures were sent in by Hapton resident Simon Hurwitz and are of an owl in a snowy setting and a wonderful picture of a robin both were taken in Hapton and show the wonderful wildlife in the village. These form the final 2 pictures in the set of 5 that you can purchase as detailed on the front page of this article