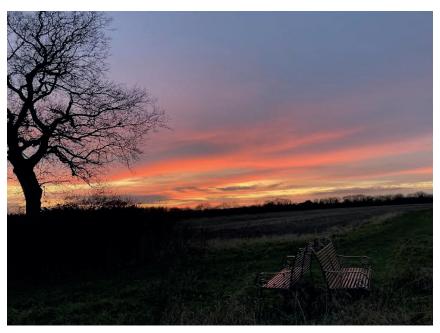

Every picture that was taken shows a wonderful depiction of our villages and everyone whose picture was selected will get a free set of the cards.

Picture taken by Beth Wardale showing the benches in the early evening sky in Tharston